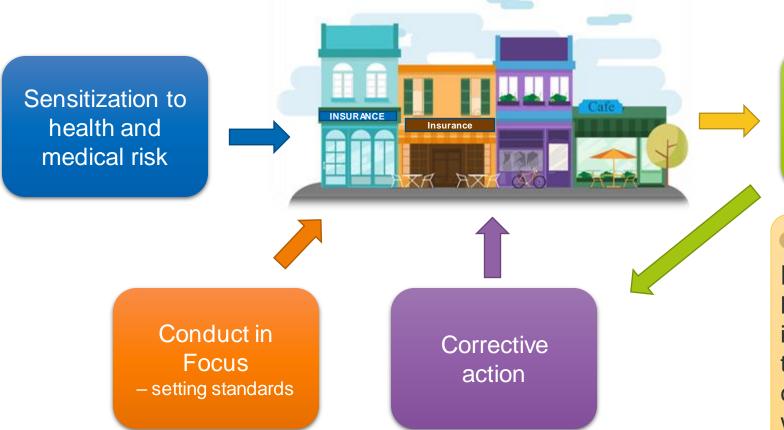

### Key Lesson 3 The value of pro-active conduct supervision

We learned that pro-active conduct supervision works!

Informal mystery shopping

#### **Broker companies -**

Measurable improvement in compliance statistics in the first 3 years of the IA conduct supervision. What works for brokers can also work for insurers.

### Key Lesson 4 Using Conduct Indicators to identify emerging problems

Conduct indicators - key data on conduct-related matters that can be used to indicate emerging conduct issues before they become problems.