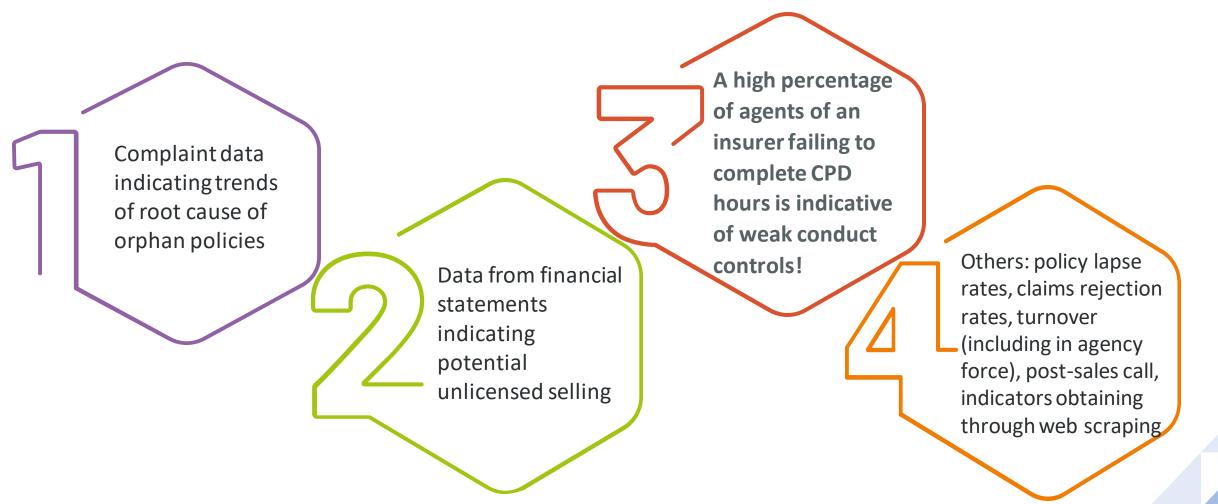

### Key Lesson 4 Using Conduct Indicators to identify emerging problems

Conduct indicators - key data on conduct-related matters that can be used to indicate emerging conduct issues before they become problems.